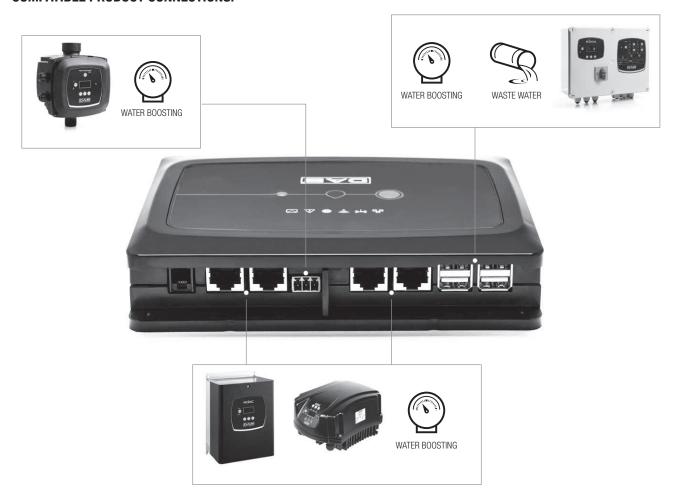

### **COMPATIBLE PRODUCT CONNECTIONS:**

### WHAT PRODUCTS CAN YOU MANAGE USING THE DCONNECT SERVICE?

MCE/P, AD AC, Active driver Plus, E.box, Evoplus, E.sybox, E.sybox mini.

### WHAT DO YOU NEED TO USE THE SERVICE?

- 1. DConnect Box
- 2. Cables for the connection of the DConnect Box to the products to control
- 3. One or more compatible products
- 4. An internet connection in the system to control