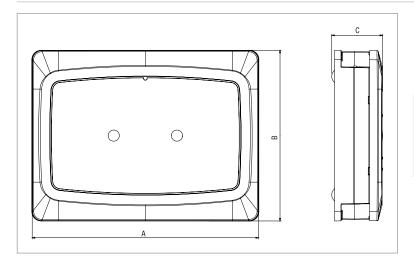

### **ELECTRONIC REMOTE CONTROL DEVICE**

| DIMENSIONS |       |      | PACKING<br>DIMENSIONS |     |     | WEIGHT<br>kg |
|------------|-------|------|-----------------------|-----|-----|--------------|
| Α          | В     | С    | L                     | В   | Н   | ny           |
| 172        | 129.7 | 38.6 | 220                   | 255 | 145 | 1.4          |