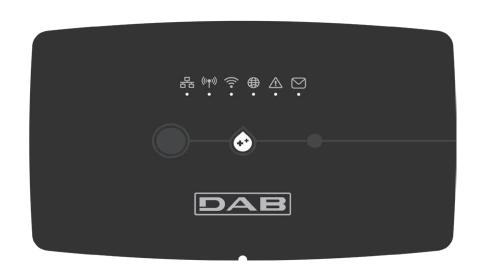

| ·                                 |                                                                                                          |  |  |
|-----------------------------------|----------------------------------------------------------------------------------------------------------|--|--|
| LAN status LED                    | It shows if the device is connected to the LAN network                                                   |  |  |
| Wireless status LED               | If on steady, DConnect Box is communicating with the DAB devices connected through the wireless network  |  |  |
|                                   | If on, DConnect Box is connected to an Access Point through the Wi-Fi network                            |  |  |
| Wi-Fi status LED                  | If flashing, DConnect Box is in Access Point mode, for example completing the initial configuration      |  |  |
|                                   | If off, DConnect is not connected to an Access Point or Wi-Fi is disabled                                |  |  |
| DAB Service Centre connection LED | If on, DConnect Box is connected to the DAB Service Centre                                               |  |  |
| Generic Error LED                 | If on, a system error is present                                                                         |  |  |
| Message LED                       | If on, a message has been received, which can be read through the APP or the DAB Service Centre          |  |  |
| DConnect drop LED                 | Gradually comes on every time data is forwarded to the DAB Service Centre.                               |  |  |
|                                   | Wireless status LED  Wi-Fi status LED  DAB Service Centre connection LED  Generic Error LED  Message LED |  |  |