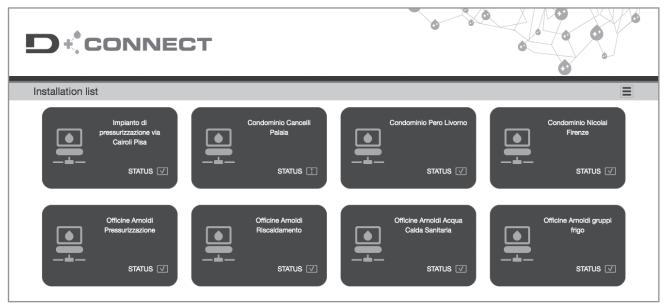

Using the DAB DConnect APP, available from Apple Store or Google Play, or connecting to the dconnect.dabpumps.com website, it is possible to go through the various connected installations, checking their individual setting parameters. All this, using an extremely clear and functional user interface that allows you to have a lot of information at your fingertips.