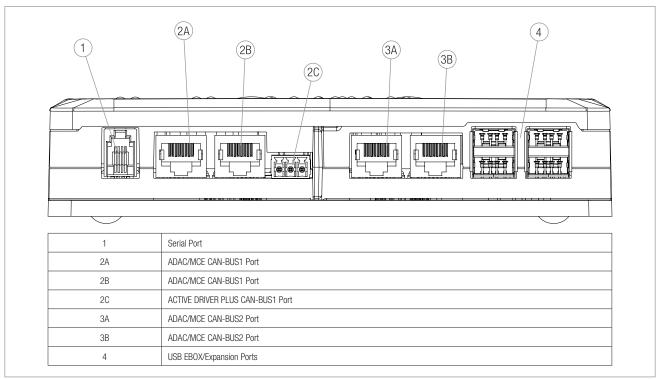

|
| DAB Service Centre connection LED | If on, DConnect Box is connected to the DAB Service Centre                                               |  |  |
| Generic Error LED                 | If on, a system error is present                                                                         |  |  |
| Message LED                       | If on, a message has been received, which can be read through the APP or the DAB Service Centre          |  |  |
| DConnect drop LED                 | Gradually comes on every time data is forwarded to the DAB Service Centre.                               |  |  |
|                                   | Wireless status LED  Wi-Fi status LED  DAB Service Centre connection LED  Generic Error LED  Message LED |  |  |



### ELECTRONIC REMOTE CONTROL DEVICE





### **PACK CONTENT:**

- 1. DConnect Box.
- 2. Wall-mounted power supply unit, plugin socket and ferrite core.
- 3. Screws and plugs for wall-mounted installation.
- 4. DIN rail installation bracket.
- 5. Electric connectors for Modbus, Canbus, I/O, Relay connections.
- 6. Instruction manual.
- 7. Quick Guide.

LICENSES: http://dconnect.dabpumps.com/GPL





Via Marco Polo, 14 - 35035 Mestrino (PD) Italy - Tel. +39.049.5125000 - Fax +39.049.5125950

### www.dabpumps.com



# On-line product selection



DAB PUMPS LTD. 6 Gilberd Court Newcomen Way Severalls Business Park Colchester Essex CO4 9WN - UK salesuk@dwtgroup.com Tel. +44 0333 777 5010

### DAB PUMPS BV

'tHofveld 6 C1 1702 Groot Bijgaarden - Belgium info.belgium@dwtgroup.com Tel. +32 2 4668353

### DAB PUMPS B.V.

Albert Einste