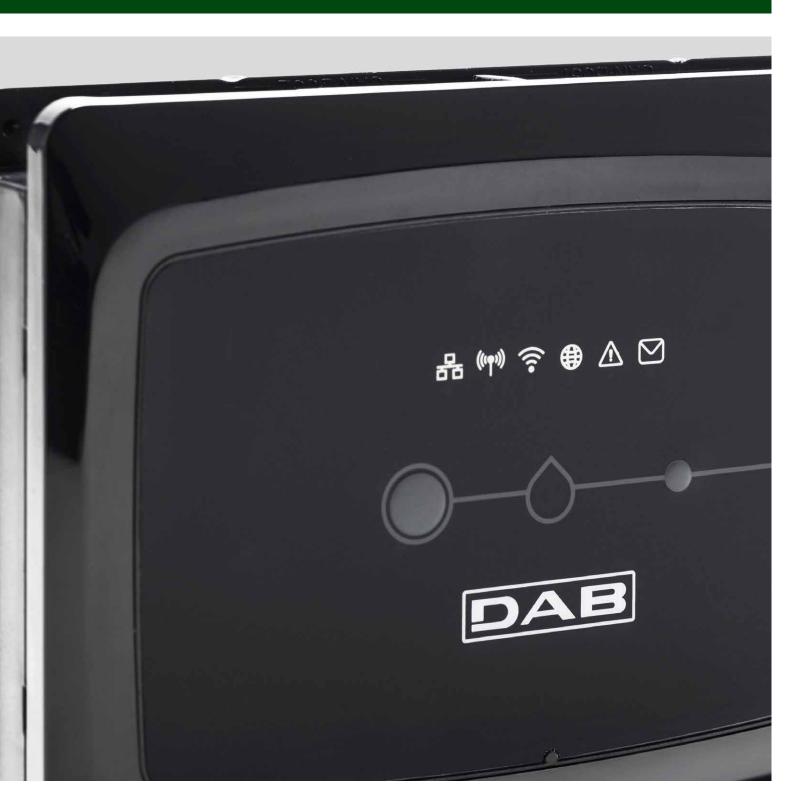

### **EASILY MONITOR YOUR SYSTEMS**

The installations with green status are OK, while the orange ones need attention, and the red ones are experiencing problems