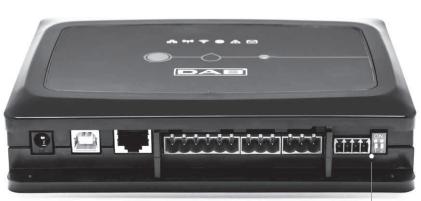

**Connection to the Internet:** 

- Wi-Fi: Supports 802.11 b/g/n, WPA-PSK/WPA2-PSK encryption
- Ethernet: Compliant with IEEE802.3 10Base-T and 100Base-TX standards

**Installation:** DIN rail using the accessory supplied, or wall-mounted installation using the wall plugs supplied.

### **COMPATIBLE PRODUCT CONNECTIONS:**

| ·                                 |                                                                                                          |  |  |
|-----------------------------------|----------------------------------------------------------------------------------------------------------|--|--|
| LAN status LED                    | It shows if the device is connected to the LAN network                                                   |  |  |
| Wireless status LED               | If on steady, DConnect Box is communicating with the DAB devices connected through the wireless network  |  |  |
|                                   | If on, DConnect Box is connected to an Access Point through the Wi-Fi network                            |  |  |
| Wi-Fi status LED                  | If flashing, DConnect Box is in Access Point mode, for example completing the initial configuration      |  |  |
|                                   | If off, DConnect is not connected to an Access Point or Wi-Fi is disabled                                |  |  |
| DAB Service Centre connection LED | If on, DConnect Box is connected to the DAB Service Centre                                               |  |  |
| Generic Error LED                 | If on, a system error is present                                                                         |  |  |
| Message LED                       | If on, a message has been received, which can be read through the APP or the DAB Service Centre          |  |  |
| DConnect drop LED                 | Gradually comes on every time data is forwarded to the DAB Service Centre.                               |  |  |
|                                   | Wireless status LED  Wi-Fi status LED  DAB Service Centre connection LED  Generic Error LED  Message LED |  |  |