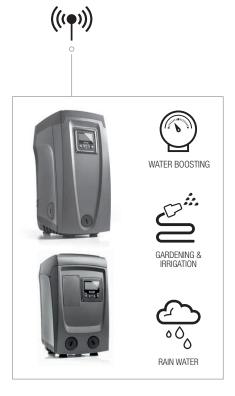

### WHAT PRODUCTS CAN YOU MANAGE USING THE DCONNECT SERVICE?

MCE/P, AD AC, Active driver Plus, E.box, Evoplus, E.sybox, E.sybox mini.

DConnect can be used in all the main fields of application: from pressurisation systems to circulation systems, from waste water recovery installations to swimming pool filtering systems.

It is a multi-channel service of high added value that can be used with any system, irrespective of its nature and size and in the same environment and with the same instruments.