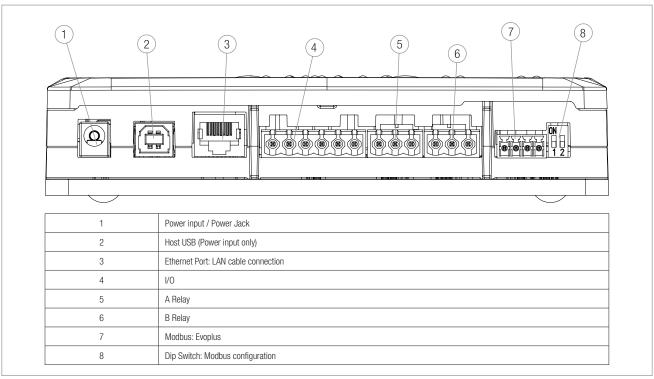

### **COMPATIBLE PRODUCT CONNECTIONS:**

| ·                                 |                                                                                                          |  |  |
|-----------------------------------|----------------------------------------------------------------------------------------------------------|--|--|
| LAN status LED                    | It shows if the device is connected to the LAN network                                                   |  |  |
| Wireless status LED               | If on steady, DConnect Box is communicating with the DAB devices connected through the wireless network  |  |  |
|                                   | If on, DConnect Box is connected to an Access Point through the Wi-Fi network                            |  |  |
| Wi-Fi status LED                  | If flashing, DConnect Box is in Access Point mode, for example completing the initial configuration      |  |  |
|                                   | If off, DConnect is not connected to an Access Point or Wi-Fi is disabled                                |  |  |
| DAB Service Centre connection LED | If on, DConnect Box is connected to the DAB Service Centre                                               |  |  |
| Generic Error LED                 | If on, a system error is present                                                                         |  |  |
| Message LED                       | If on, a message has been received, which can be read through the APP or the DAB Service Centre          |  |  |
| DConnect drop LED                 | Gradually comes on every time data is forwarded to the DAB Service Centre.                               |  |  |
|                                   | Wireless status LED  Wi-Fi status LED  DAB Service Centre connection LED  Generic Error LED  Message LED |  |  |